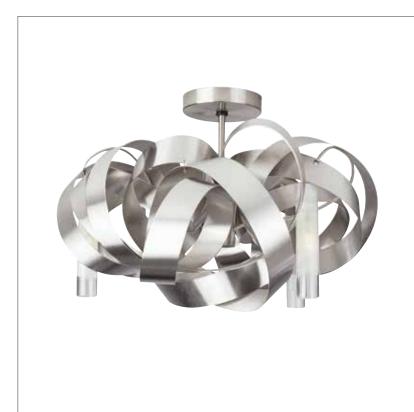

## montone ceiling lamp

colors & materials

\* TOT.BR total brass

jacco maris

iaccomaris.com

MN.03.CE.ST

| Order code               |                  |  |
|--------------------------|------------------|--|
| MN.03.CE.*               |                  |  |
| Dimensions               |                  |  |
| Øxh                      | 45x35cm          |  |
| Ceiling cover            | 10cm             |  |
| Light source             |                  |  |
| Included 3 x 40W halogen |                  |  |
| Lampholder               |                  |  |
| G9                       |                  |  |
| Max. 3 x 40W / 240V      |                  |  |
| Weight/Packaging         |                  |  |
| Net. weight              | 2,5kg            |  |
| Gross weight             | 3,5kg            |  |
| Packaging                | 50x50x40cm       |  |
| Dimming                  |                  |  |
| Dimmable, dim            | mer not included |  |

| Order code                    |            |  |
|-------------------------------|------------|--|
| MN.05.CE.*                    |            |  |
| Dimensions                    |            |  |
| Øxh                           | 60x40cm    |  |
| Ceiling cover                 | 10cm       |  |
| Light source                  |            |  |
| Included 5 x 40W halogen      |            |  |
| Lampholder                    |            |  |
| G9                            |            |  |
| Max. 5 x 40W / 240V           |            |  |
| Weight/Packaging              |            |  |
| Net. weight                   | 7kg        |  |
| Gross weight                  | 9kg        |  |
| Packaging                     | 65x65x50cm |  |
| Dimming                       |            |  |
| Dimmable, dimmer not included |            |  |