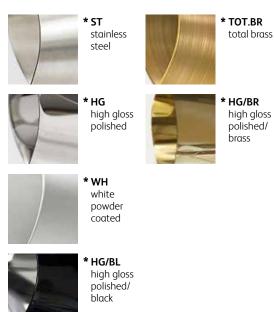

### montone chandelier oval

colors & materials

jacco maris

iaccomaris.com

MN.06.CH.HG/BL.O

| Order code               |             |  |
|--------------------------|-------------|--|
| MN.06.CH.*.O             |             |  |
| Dimensions               |             |  |
| Wxdxh                    | 110x45x45cm |  |
| Hook                     | customized* |  |
| Ceiling cover            | 10cm        |  |
| Light source             |             |  |
| Included 6 x 40W halogen |             |  |
| Lampholder               |             |  |
| G9                       |             |  |
| Max. 6 x 40W / 240V      |             |  |
| Weight/Packaging         |             |  |
| Net. weight              | 7kg         |  |
| Gross weight             | 11kg        |  |
| Packaging                | 120x55x55cm |  |
| Dimming                  |             |  |
| Dimmable                 |             |  |
| Dimmer not included      |             |  |

## montone ceiling lamp

colors & materials

\* TOT.BR total brass

jacco maris

iaccomaris.com

MN.03.CE.ST

| Order code               |                  |  |
|--------------------------|------------------|--|
| MN.03.CE.*               |                  |  |
| Dimensions               |                  |  |
| Øxh                      | 45x35cm          |  |
| Ceiling cover            | 10cm             |  |
| Light source             |                  |  |
| Included 3 x 40W halogen |                  |  |
| Lampholder               |                  |  |
| G9                       |                  |  |
| Max. 3 x 40W / 240V      |                  |  |
| Weight/Packaging         |                  |  |
| Net. weight              | 2,5kg            |  |
| Gross weight             | 3,5kg            |  |
| Packaging                | 50x50x40cm       |  |
| Dimming                  |                  |  |
| Dimmable, dim            | mer not included |  |