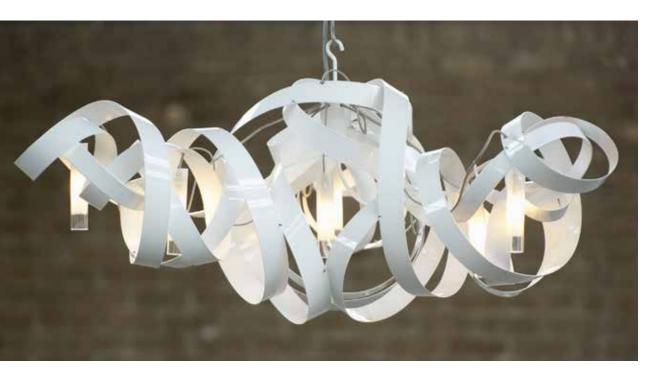

# montone

Every Montone makes a statement. It is extraordinary and overwhelming and completes an empty space on itself. Each montone is curled by hand with various materials like brass, stainless steel or powder coated steel. The lights are situated inside the gracious fixture, providing a fascinating effect of light. The Montone collection, designed by Jacco Maris, is available as a chandelier or ceiling lamp.

## montone ceiling lamp

colors & materials

\* TOT.BR total brass

jacco maris

iaccomaris.com

MN.03.CE.ST

| Order code               |                  |  |
|--------------------------|------------------|--|
| MN.03.CE.*               |                  |  |
| Dimensions               |                  |  |
| Øxh                      | 45x35cm          |  |
| Ceiling cover            | 10cm             |  |
| Light source             |                  |  |
| Included 3 x 40W halogen |                  |  |
| Lampholder               |                  |  |
| G9                       |                  |  |
| Max. 3 x 40W / 240V      |                  |  |
| Weight/Packaging         |                  |  |
| Net. weight              | 2,5kg            |  |
| Gross weight             | 3,5kg            |  |
| Packaging                | 50x50x40cm       |  |
| Dimming                  |                  |  |
| Dimmable, dim            | mer not included |  |