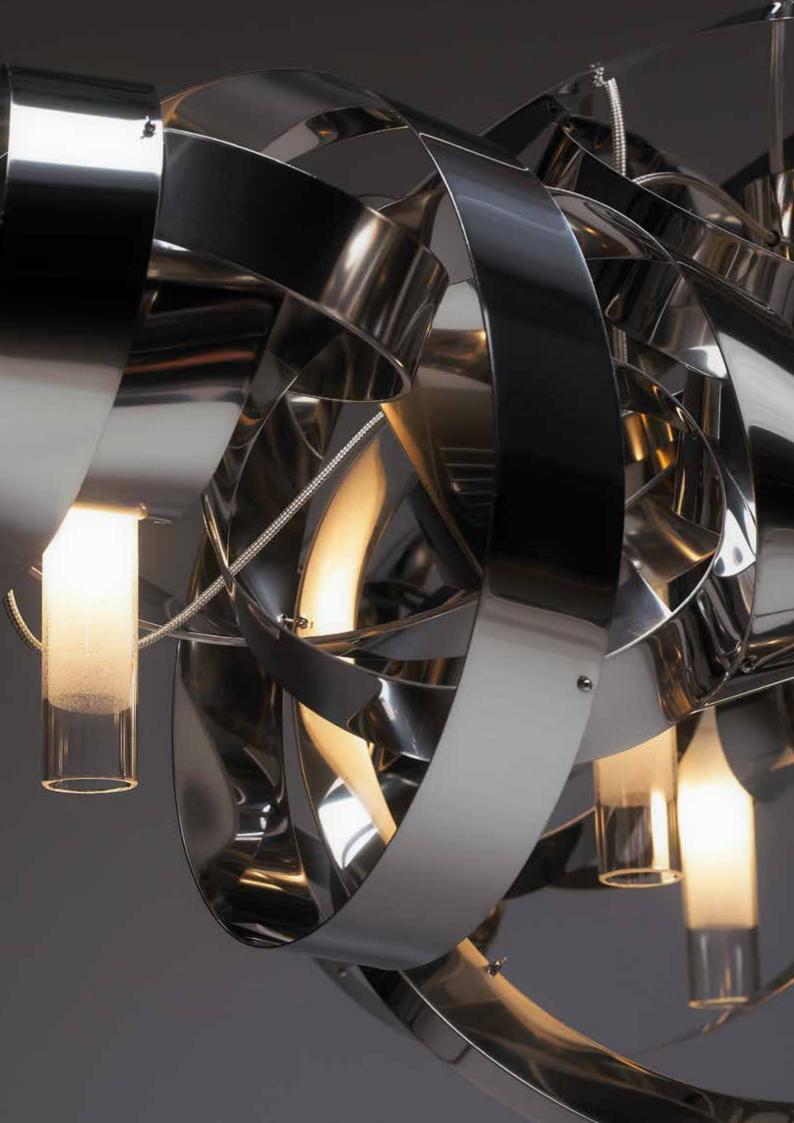

# montone

Every Montone makes a statement. It is extraordinary and overwhelming and completes an empty space on itself. Each montone is curled by hand with various materials like brass, stainless steel or powder coated steel. The lights are situated inside the gracious fixture, providing a fascinating effect of light. The Montone collection, designed by Jacco Maris, is available as a chandelier or ceiling lamp.