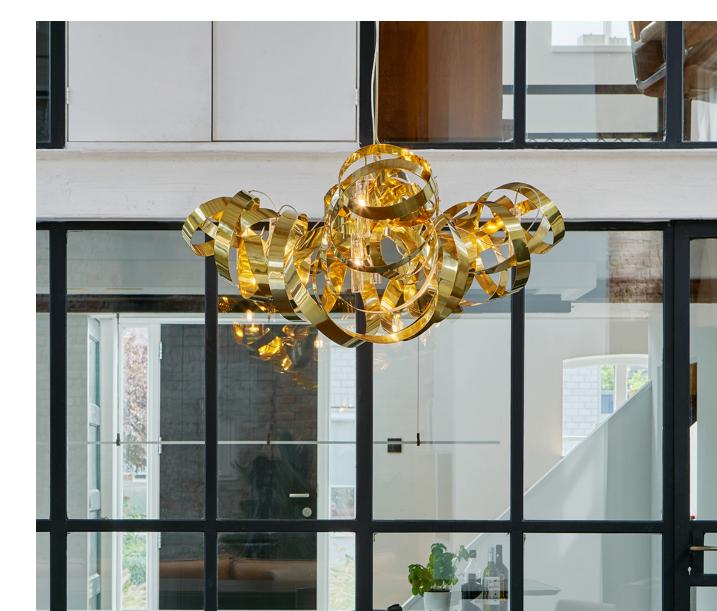

ceiling lamp

# montone

Every Montone makes a statement. It is extraordinary and overwhelming and completes an empty space on itself. Each montone is curled by hand with various materials like brass, stainless steel or powder coated steel. The lights are situated inside the gracious fixture, providing a fascinating effect of light. The Montone collection, designed by Jacco Maris, is available as a chandelier or ceiling lamp.