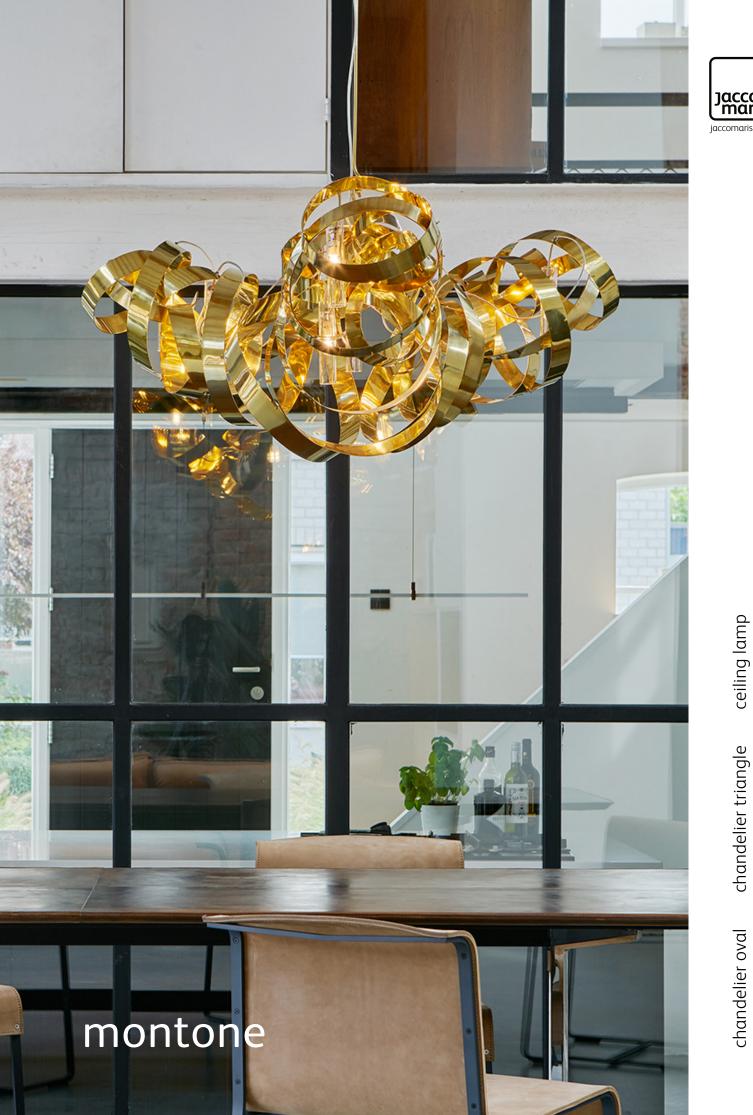

# montone

Every Montone makes a statement. It is extraordinary and overwhelming and completes an empty space on itself. Each montone is curled by hand with various materials like brass, stainless steel or powder coated steel. The lights are situated inside the gracious fixture, providing a fascinating effect of light. The Montone collection, designed by Jacco Maris, is available as a chandelier or ceiling lamp.