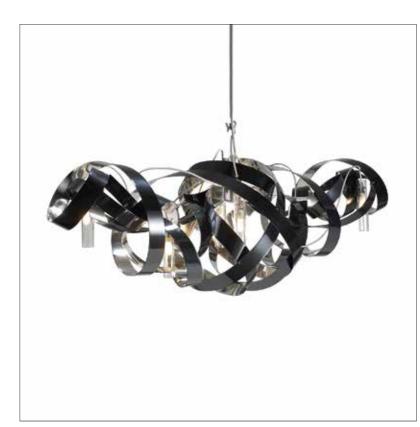

# montone

Every Montone makes a statement. It is extraordinary and overwhelming and completes an empty space on itself. Each montone is curled by hand with various materials like brass, stainless steel or powder coated steel. The lights are situated inside the gracious fixture, providing a fascinating effect of light. The Montone collection, designed by Jacco Maris, is available as a chandelier or ceiling lamp.

### montone chandelier oval

colors & materials

jacco maris

iaccomaris.com

MN.06.CH.HG/BL.O

| Order code               |             |  |
|--------------------------|-------------|--|
| MN.06.CH.*.O             |             |  |
| Dimensions               |             |  |
| Wxdxh                    | 110x45x45cm |  |
| Hook                     | customized* |  |
| Ceiling cover            | 10cm        |  |
| Light source             |             |  |
| Included 6 x 40W halogen |             |  |
| Lampholder               |             |  |
| G9                       |             |  |
| Max. 6 x 40W / 240V      |             |  |
| Weight/Packaging         |             |  |
| Net. weight              | 7kg         |  |
| Gross weight             | 11kg        |  |
| Packaging                | 120x55x55cm |  |
| Dimming                  |             |  |
| Dimmable                 |             |  |
| Dimmer not included      |             |  |