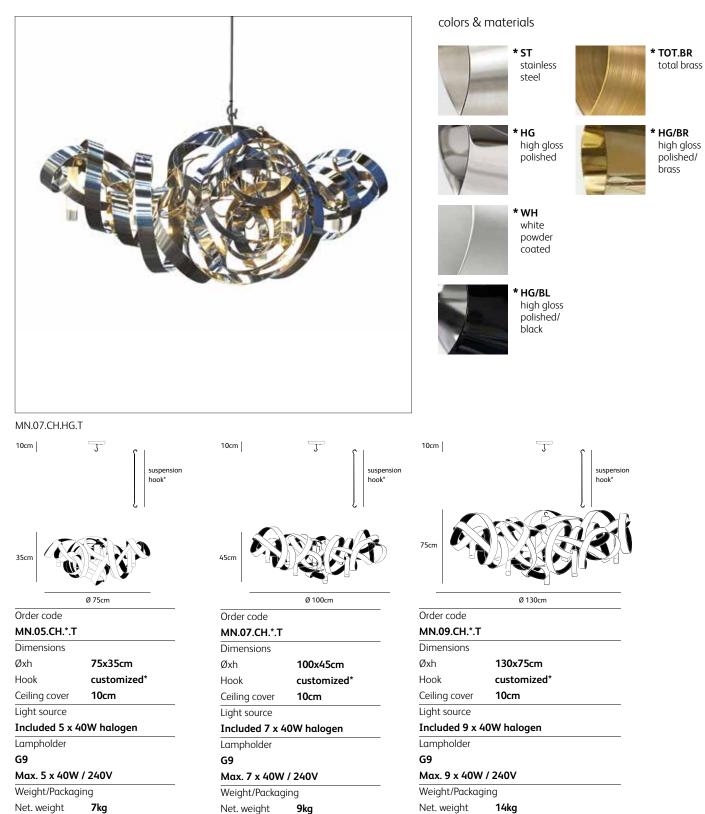

# montone

Every Montone makes a statement. It is extraordinary and overwhelming and completes an empty space on itself. Each montone is curled by hand with various materials like brass, stainless steel or powder coated steel. The lights are situated inside the gracious fixture, providing a fascinating effect of light. The Montone collection, designed by Jacco Maris, is available as a chandelier or ceiling lamp.

### montone chandelier oval

colors & materials

jacco maris

iaccomaris.com

MN.06.CH.HG/BL.O

| Order code               |             |  |
|--------------------------|-------------|--|
| MN.06.CH.*.O             |             |  |
| Dimensions               |             |  |
| Wxdxh                    | 110x45x45cm |  |
| Hook                     | customized* |  |
| Ceiling cover            | 10cm        |  |
| Light source             |             |  |
| Included 6 x 40W halogen |             |  |
| Lampholder               |             |  |
| G9                       |             |  |
| Max. 6 x 40W / 240V      |             |  |
| Weight/Packaging         |             |  |
| Net. weight              | 7kg         |  |
| Gross weight             | 11kg        |  |
| Packaging                | 120x55x55cm |  |
| Dimming                  |             |  |
| Dimmable                 |             |  |
| Dimmer not included      |             |  |

IP 20

| Order code                                                                                    |                     |
|-----------------------------------------------------------------------------------------------|---------------------|
| MN.08.CH.*.0                                                                                  |                     |
| Dimensions                                                                                    |                     |
| Wxdxh                                                                                         | 145x45x55cm         |
| Hook                                                                                          | customized*         |
| Ceiling cover                                                                                 | 10cm                |
| Light source                                                                                  |                     |
| Included 8 x 4                                                                                | 0W halogen          |
|                                                                                               |                     |
| Lampholder                                                                                    |                     |
| Lampholder<br><b>G9</b>                                                                       |                     |
| •                                                                                             | / 240V              |
| G9                                                                                            | / =                 |
| G9<br>Max. 8 x 40W                                                                            | / =                 |
| <b>G9</b><br><b>Max. 8 x 40W</b><br>Weight/Packag                                             | ing                 |
| <b>G9</b><br>Max. 8 x 40W<br>Weight/Packag<br>Net. weight                                     | ing<br>10kg         |
| <b>G9</b><br><b>Max. 8 x 40W</b><br>Weight/Packag<br>Net. weight<br>Gross weight              | ing<br>10kg<br>15kg |
| <b>G9</b><br><b>Max. 8 x 40W</b><br>Weight/Packag<br>Net. weight<br>Gross weight<br>Packaging | ing<br>10kg<br>15kg |

### montone chandelier triangle

ً⊠ €€ 🕀

IP 20

\*Please add total length (bottom fixture to ceiling) to your order.

Gross weight

Packaging

Dimming

9kg

14kg

Dimmable, dimmer not included

105x105x55cm

HG/BR high gloss polished/ brass

| MN.09.CH.*.T                  |              |  |
|-------------------------------|--------------|--|
| Dimensions                    |              |  |
| Øxh                           | 130x75cm     |  |
| Hook                          | customized*  |  |
| Ceiling cover                 | 10cm         |  |
| Light source                  |              |  |
| Included 9 x 40W halogen      |              |  |
| Lampholder                    |              |  |
| G9                            |              |  |
| Max. 9 x 40W / 240V           |              |  |
| Weight/Packagir               | ng           |  |
| Net. weight                   | 14kg         |  |
| Gross weight                  | 21kg         |  |
| Packaging                     | 135x135x85cm |  |
| Dimming                       |              |  |
| Dimmable, dimmer not included |              |  |