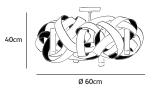

| Order code                    |            |  |
|-------------------------------|------------|--|
| MN.05.CE.*                    |            |  |
| Dimensions                    |            |  |
| Øxh                           | 60x40cm    |  |
| Ceiling cover                 | 10cm       |  |
| Light source                  |            |  |
| Included 5 x 40W halogen      |            |  |
| Lampholder                    |            |  |
| G9                            |            |  |
| Max. 5 x 40W / 240V           |            |  |
| Weight/Packaging              |            |  |
| Net. weight                   | 7kg        |  |
| Gross weight                  | 9kg        |  |
| Packaging                     | 65x65x50cm |  |
| Dimming                       |            |  |
| Dimmable, dimmer not included |            |  |