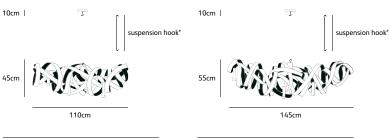

### montone chandelier oval

colors & materials

jacco maris

iaccomaris.com

MN.06.CH.HG/BL.O

| Order code               |             |  |
|--------------------------|-------------|--|
| MN.06.CH.*.O             |             |  |
| Dimensions               |             |  |
| Wxdxh                    | 110x45x45cm |  |
| Hook                     | customized* |  |
| Ceiling cover            | 10cm        |  |
| Light source             |             |  |
| Included 6 x 40W halogen |             |  |
| Lampholder               |             |  |
| G9                       |             |  |
| Max. 6 x 40W / 240V      |             |  |
| Weight/Packaging         |             |  |
| Net. weight              | 7kg         |  |
| Gross weight             | 11kg        |  |
| Packaging                | 120x55x55cm |  |
| Dimming                  |             |  |
| Dimmable                 |             |  |
| Dimmer not included      |             |  |

IP 20

| Order code                                                                                    |                     |
|-----------------------------------------------------------------------------------------------|---------------------|
| MN.08.CH.*.0                                                                                  |                     |
| Dimensions                                                                                    |                     |
| Wxdxh                                                                                         | 145x45x55cm         |
| Hook                                                                                          | customized*         |
| Ceiling cover                                                                                 | 10cm                |
| Light source                                                                                  |                     |
| Included 8 x 4                                                                                | 0W halogen          |
|                                                                                               |                     |
| Lampholder                                                                                    |                     |
| Lampholder<br><b>G9</b>                                                                       |                     |
| •                                                                                             | / 240V              |
| G9                                                                                            | / =                 |
| G9<br>Max. 8 x 40W                                                                            | / =                 |
| <b>G9</b><br><b>Max. 8 x 40W</b><br>Weight/Packag                                             | ing                 |
| <b>G9</b><br>Max. 8 x 40W<br>Weight/Packag<br>Net. weight                                     | ing<br>10kg         |
| <b>G9</b><br><b>Max. 8 x 40W</b><br>Weight/Packag<br>Net. weight<br>Gross weight              | ing<br>10kg<br>15kg |
| <b>G9</b><br><b>Max. 8 x 40W</b><br>Weight/Packag<br>Net. weight<br>Gross weight<br>Packaging | ing<br>10kg<br>15kg |

🕱 🕻 🤄 \*Please add total length (bottom fixture to ceiling) to your order.