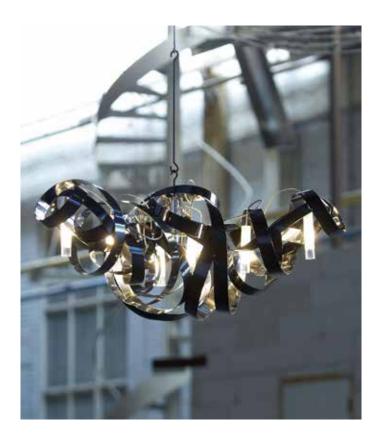

# montone

Every Montone makes a statement. It is extraordinary and overwhelming and completes an empty space on itself. Each montone is curled by hand with various materials like brass, stainless steel or powder coated steel. The lights are situated inside the gracious fixture, providing a fascinating effect of light. The Montone collection, designed by Jacco Maris, is available as a chandelier or ceiling lamp.

### montone chandelier triangle

ً⊠ €€ 🕀

IP 20

\*Please add total length (bottom fixture to ceiling) to your order.

Gross weight

Packaging

Dimming

9kg