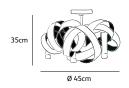

## montone ceiling lamp

colors & materials

\* TOT.BR total brass

jacco maris

iaccomaris.com

MN.03.CE.ST

| Order code               |                  |  |
|--------------------------|------------------|--|
| MN.03.CE.*               |                  |  |
| Dimensions               |                  |  |
| Øxh                      | 45x35cm          |  |
| Ceiling cover            | 10cm             |  |
| Light source             |                  |  |
| Included 3 x 40W halogen |                  |  |
| Lampholder               |                  |  |
| G9                       |                  |  |
| Max. 3 x 40W / 240V      |                  |  |
| Weight/Packaging         |                  |  |
| Net. weight              | 2,5kg            |  |
| Gross weight             | 3,5kg            |  |
| Packaging                | 50x50x40cm       |  |
| Dimming                  |                  |  |
| Dimmable, dim            | mer not included |  |