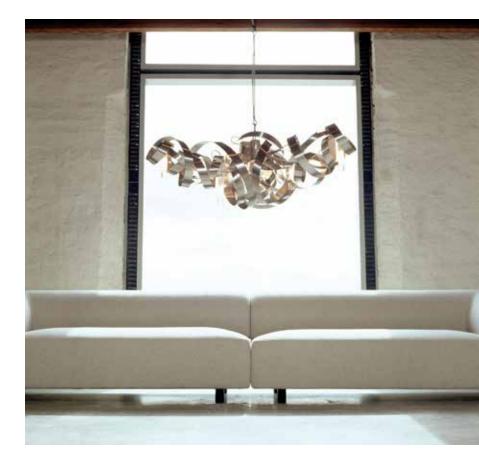

# montone

Every Montone makes a statement. It is extraordinary and overwhelming and completes an empty space on itself. Each montone is curled by hand with various materials like brass, stainless steel or powder coated steel. The lights are situated inside the gracious fixture, providing a fascinating effect of light. The Montone collection, designed by Jacco Maris, is available as a chandelier or ceiling lamp.

### montone chandelier oval

colors & materials

jacco maris

iaccomaris.com

MN.06.CH.HG/BL.O

| Order code               |             |  |
|--------------------------|-------------|--|
| MN.06.CH.*.O             |             |  |
| Dimensions               |             |  |
| Wxdxh                    | 110x45x45cm |  |
| Hook                     | customized* |  |
| Ceiling cover            | 10cm        |  |
| Light source             |             |  |
| Included 6 x 40W halogen |             |  |
| Lampholder               |             |  |
| G9                       |             |  |
| Max. 6 x 40W / 240V      |             |  |
| Weight/Packaging         |             |  |
| Net. weight              | 7kg         |  |
| Gross weight             | 11kg        |  |
| Packaging                | 120x55x55cm |  |
| Dimming                  |             |  |
| Dimmable                 |             |  |
| Dimmer not included      |             |  |